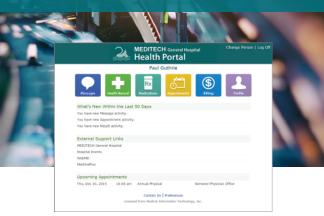

## All of Your Information, in One Place

The "MyView" Patient Portal is an online tool that goes a step beyond simply displaying information by helping you manage your healthcare easily and securely.

### WHERE DOES MY HEALTH INFORMATION IN THE PORTAL COME FROM?

All of the information in the Portal comes from your SVMC Electronic Health Record. This ensures that you have access to the most accurate, up-to-date information.

### HOW DO I LOG INTO THE PORTAL?

To log into the portal, either find SVMC within the MHealth App or visit the "MyView" Patient Portal link on the Sierra View website (sierra-view.com). Then, simply enter your username and password (see "enrollment is easy" on the reverse side of this page).