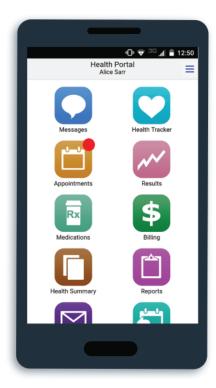

### **Smartphone Friendly**

Access your health information from your phone

(559) 784-1110 sierra-view.com

465 W Putnam Ave Porterville, CA 93257

### YOU CHOOSE WHEN AND WHERE

Access to the Portal is on your schedule, whether at home or on the go.

- Easily access your portal from a mobile device. Simply download the MHealth App from the Apple and Google Play stores and log in using your portal credentials
- Manage information 24/7
- Use a third party application (API)