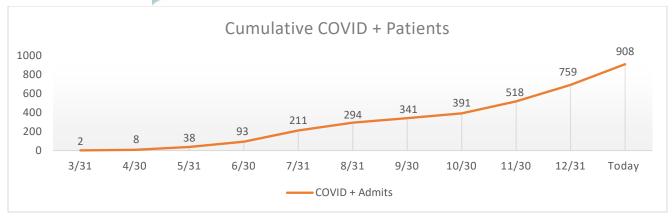

|            | SVMC Lab Confirmed COVID by Age Group (RNA) – Cumulative Totals |      |       |                    |       |                     |       |                    |       |     |       |
|------------|-----------------------------------------------------------------|------|-------|--------------------|-------|---------------------|-------|--------------------|-------|-----|-------|
| Cumulative |                                                                 | 0-19 | 20-29 | 30-39              | 40-49 | 50-59               | 60-69 | 70-79              | 80-89 | 90+ | Total |
|            | # New<br>Positive                                               | 54   | 79    | 138                | 113   | 157                 | 144   | 129                | 74    | 20  | 908   |
|            | SVMC COVID by Patient Type – Cumulative Totals                  |      |       |                    |       |                     |       |                    |       |     |       |
|            | Inpatient From Home                                             |      |       | Inpatient From SNF |       | Seen and DC from ED |       | Total COVID Deaths |       |     |       |
|            | 530                                                             |      |       | 27                 |       |                     | 331   |                    | 109   |     |       |
|            |                                                                 |      |       |                    |       |                     |       |                    |       |     |       |