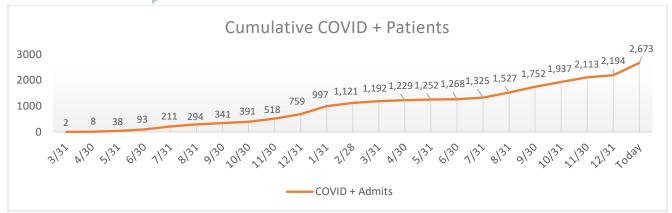

| Cumulative | SVMC Lab Confirmed COVID by Age Group (RNA) – Cumulative Totals |      |       |                    |       |                     |       |                    |       |     |       |  |
|------------|-----------------------------------------------------------------|------|-------|--------------------|-------|---------------------|-------|--------------------|-------|-----|-------|--|
|            |                                                                 | 0-19 | 20-29 | 30-39              | 40-49 | 50-59               | 60-69 | 70-79              | 80-89 | 90+ | Total |  |
|            | # New<br>Positive                                               | 325  | 345   | 396                | 366   | 373                 | 351   | 315                | 159   | 43  | 2,673 |  |
|            | SVMC COVID by Patient Type – Cumulative Totals                  |      |       |                    |       |                     |       |                    |       |     |       |  |
|            | Inpatient From Home                                             |      |       | Inpatient From SNF |       | Seen and DC from ED |       | Total COVID Deaths |       |     |       |  |
|            | 1,144                                                           |      |       | 53                 |       |                     | 1,373 |                    | 260   |     |       |  |
|            |                                                                 |      |       |                    |       |                     |       |                    |       |     |       |  |