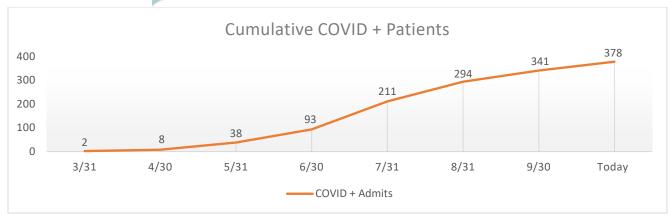

|            | SVMC Lab Confirmed COVID by Age Group (RNA) – Cumulative Totals |      |       |                    |       |                     |       |                    |       |     |       |  |
|------------|-----------------------------------------------------------------|------|-------|--------------------|-------|---------------------|-------|--------------------|-------|-----|-------|--|
| Cumulative |                                                                 | 0-19 | 20-29 | 30-39              | 40-49 | 50-59               | 60-69 | 70-79              | 80-89 | 90+ | Total |  |
|            | # New                                                           | 17   | 36    | 64                 | 48    | 69                  | 55    | 49                 | 31    | 9   | 378   |  |
|            | Positive                                                        |      |       |                    |       |                     |       |                    |       |     |       |  |
|            | SVMC COVID by Patient Type – Cumulative Totals                  |      |       |                    |       |                     |       |                    |       |     |       |  |
|            | Inpatient From Home                                             |      |       | Inpatient From SNF |       | Seen and DC from ED |       | Total COVID Deaths |       |     |       |  |
|            | 230                                                             |      |       | 20                 |       |                     | 100   |                    | 48    |     |       |  |
|            |                                                                 |      |       |                    |       |                     |       |                    |       |     |       |  |