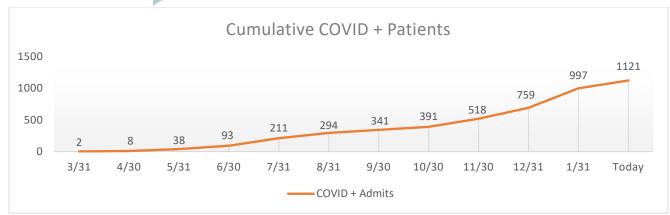

|            | SVMC Lab Confirmed COVID by Age Group (RNA) – Cumulative Totals |      |       |                    |       |                     |       |                    |       |     |       |  |
|------------|-----------------------------------------------------------------|------|-------|--------------------|-------|---------------------|-------|--------------------|-------|-----|-------|--|
| Cumulative |                                                                 | 0-19 | 20-29 | 30-39              | 40-49 | 50-59               | 60-69 | 70-79              | 80-89 | 90+ | Total |  |
|            | # New                                                           | 68   | 102   | 167                | 147   | 191                 | 174   | 152                | 91    | 29  | 1,121 |  |
|            | Positive                                                        |      |       |                    |       |                     |       |                    |       |     |       |  |
|            | SVMC COVID by Patient Type – Cumulative Totals                  |      |       |                    |       |                     |       |                    |       |     |       |  |
|            | Inpatient From Home                                             |      |       | Inpatient From SNF |       | Seen and DC from ED |       | Total COVID Deaths |       |     |       |  |
|            | 640                                                             |      |       | 36                 |       | 423                 |       | 152                |       |     |       |  |
|            |                                                                 |      |       |                    |       |                     |       |                    |       |     |       |  |