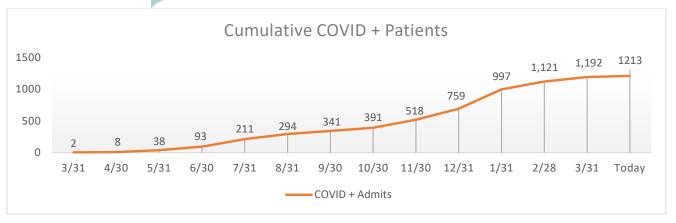

|            | SVMC Lab Confirmed COVID by Age Group (RNA) – Cumulative Totals |      |       |                    |       |                     |       |                    |       |     |       |
|------------|-----------------------------------------------------------------|------|-------|--------------------|-------|---------------------|-------|--------------------|-------|-----|-------|
| Cumulative |                                                                 | 0-19 | 20-29 | 30-39              | 40-49 | 50-59               | 60-69 | 70-79              | 80-89 | 90+ | Total |
|            | # New<br>Positive                                               | 83   | 113   | 179                | 155   | 201                 | 184   | 172                | 96    | 30  | 1,213 |
|            | SVMC COVID by Patient Type – Cumulative Totals                  |      |       |                    |       |                     |       |                    |       |     |       |
|            | Inpatient From Home                                             |      |       | Inpatient From SNF |       | Seen and DC from ED |       | Total COVID Deaths |       |     |       |
|            | 678                                                             |      |       | 38                 |       |                     | 465   |                    | 162   |     |       |
|            |                                                                 |      |       |                    |       |                     |       |                    |       |     |       |