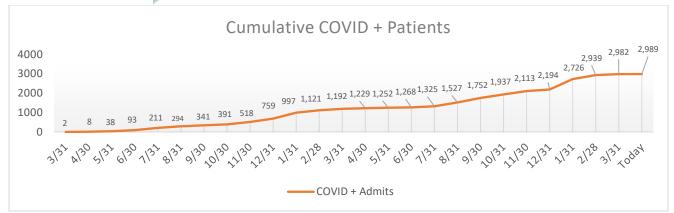

| To the second | New                                            | 0-19<br>388 | 20-29 | 30-39              | 40-49 | 50-59               | 60-69 | 70-79              | 00 00 |     | Tabal |
|---------------|------------------------------------------------|-------------|-------|--------------------|-------|---------------------|-------|--------------------|-------|-----|-------|
| lativ         | New                                            | 388         |       |                    |       | 30 33               | 00-09 | 70-79              | 80-89 | 90+ | Total |
| <b>5</b> POS  | ositive                                        | 300         | 373   | 434                | 406   | 400                 | 382   | 371                | 184   | 51  | 2,989 |
| Cum           | SVMC COVID by Patient Type – Cumulative Totals |             |       |                    |       |                     |       |                    |       |     |       |
|               | Inpatient From Home                            |             |       | Inpatient From SNF |       | Seen and DC from ED |       | Total COVID Deaths |       |     |       |
|               | 1,243                                          |             |       | 63                 |       | 1,527               |       | 274                |       |     |       |