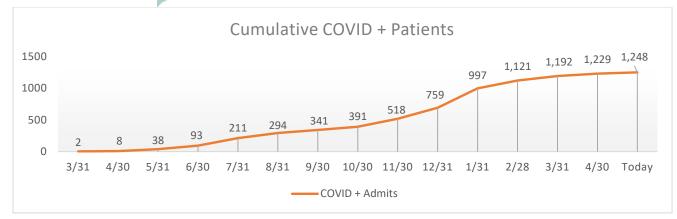

|            | SVMC Lab Confirmed COVID by Age Group (RNA) – Cumulative Totals |      |       |                    |       |                     |       |                    |       |     |       |  |
|------------|-----------------------------------------------------------------|------|-------|--------------------|-------|---------------------|-------|--------------------|-------|-----|-------|--|
| Cumulative |                                                                 | 0-19 | 20-29 | 30-39              | 40-49 | 50-59               | 60-69 | 70-79              | 80-89 | 90+ | Total |  |
|            | # New                                                           | 88   | 124   | 181                | 159   | 201                 | 188   | 178                | 99    | 30  | 1,248 |  |
|            | Positive                                                        |      |       |                    |       |                     |       |                    |       |     |       |  |
|            | SVMC COVID by Patient Type – Cumulative Totals                  |      |       |                    |       |                     |       |                    |       |     |       |  |
|            | Inpatient From Home                                             |      |       | Inpatient From SNF |       | Seen and DC from ED |       | Total COVID Deaths |       |     |       |  |
|            | 692                                                             |      |       | 38                 |       |                     | 482   |                    | 163   |     |       |  |
|            |                                                                 |      |       |                    |       |                     |       |                    |       |     |       |  |