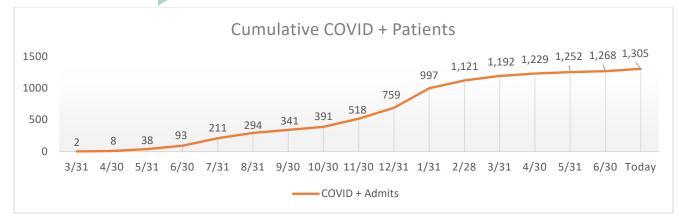

|            | SVMC Lab Confirmed COVID by Age Group (RNA) – Cumulative Totals |      |       |                    |       |                     |       |                    |       |     |       |  |
|------------|-----------------------------------------------------------------|------|-------|--------------------|-------|---------------------|-------|--------------------|-------|-----|-------|--|
| Cumulative |                                                                 | 0-19 | 20-29 | 30-39              | 40-49 | 50-59               | 60-69 | 70-79              | 80-89 | 90+ | Total |  |
|            | # New                                                           | 94   | 137   | 187                | 173   | 202                 | 194   | 186                | 102   | 30  | 1,305 |  |
|            | Positive                                                        |      |       |                    |       |                     |       |                    |       |     |       |  |
|            | SVMC COVID by Patient Type – Cumulative Totals                  |      |       |                    |       |                     |       |                    |       |     |       |  |
|            | Inpatient From Home                                             |      |       | Inpatient From SNF |       | Seen and DC from ED |       | Total COVID Deaths |       |     |       |  |
|            | 709                                                             |      |       | 40                 |       |                     | 520   |                    | 165   |     |       |  |
|            |                                                                 |      |       |                    |       |                     |       |                    |       |     |       |  |