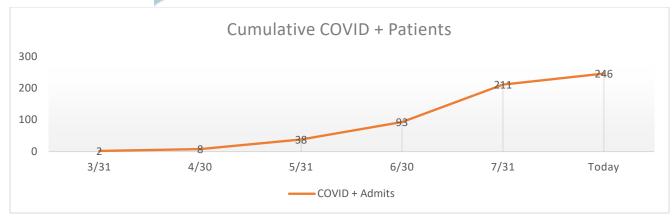

| Cumulative | SVMC Lab Confirmed COVID by Age Group (RNA) – Cumulative Totals |      |       |                    |       |                     |       |                    |       |     |       |  |
|------------|-----------------------------------------------------------------|------|-------|--------------------|-------|---------------------|-------|--------------------|-------|-----|-------|--|
|            |                                                                 | 0-19 | 20-29 | 30-39              | 40-49 | 50-59               | 60-69 | 70-79              | 80-89 | 90+ | Total |  |
|            | # New                                                           | 9    | 18    | 49                 | 26    | 47                  | 39    | 30                 | 21    | 7   | 246   |  |
|            | Positive                                                        |      |       |                    |       |                     |       |                    |       |     |       |  |
|            | SVMC COVID by Patient Type – Cumulative Totals                  |      |       |                    |       |                     |       |                    |       |     |       |  |
|            | Inpatient From Home                                             |      |       | Inpatient From SNF |       | Seen and DC from ED |       | Total COVID Deaths |       |     |       |  |
|            | 134                                                             |      |       | 18                 |       |                     | 63    |                    | 32    |     |       |  |
|            |                                                                 |      |       |                    |       |                     |       |                    |       |     |       |  |