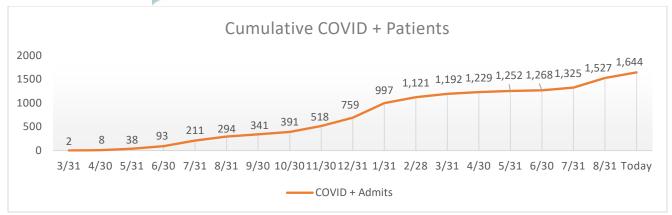

|            | SVMC Lab Confirmed COVID by Age Group (RNA) – Cumulative Totals |      |       |                    |       |                     |       |                    |       |     |       |  |
|------------|-----------------------------------------------------------------|------|-------|--------------------|-------|---------------------|-------|--------------------|-------|-----|-------|--|
| Cumulative |                                                                 | 0-19 | 20-29 | 30-39              | 40-49 | 50-59               | 60-69 | 70-79              | 80-89 | 90+ | Total |  |
|            | # New<br>Positive                                               | 144  | 187   | 245                | 228   | 251                 | 236   | 207                | 113   | 33  | 1,644 |  |
|            | SVMC COVID by Patient Type – Cumulative Totals                  |      |       |                    |       |                     |       |                    |       |     |       |  |
|            | Inpatient From Home                                             |      |       | Inpatient From SNF |       | Seen and DC from ED |       | Total COVID Deaths |       |     |       |  |
|            | 836                                                             |      |       | 40                 |       |                     | 733   |                    | 191   |     |       |  |
|            |                                                                 |      |       |                    |       |                     |       |                    |       |     |       |  |